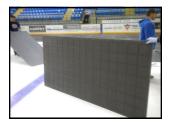

#### WHAT IS ICECUP®

**ICECOP**<sup>®</sup> is the ultimate solution for converting any ice surface into a dry floor, able to host a wide variety of events.

- Polyurethane, fiberglass-reinforced panels
- 5/8" X 4' X 8'
- Patented "waffle" underside, engineered to provide excellent insulating properties by trapping cold air below the panel
- Easy to install, clean and store until the next event
- Light weight
- Good impact strength
- Highly durable
- Closed cell composite is non-absorbent
- Will not swell, flake or delaminate

**ICECAP®** Lite-Duty Our light-use conversion floor, designed and sold at a price point that makes it more affordable for smaller spectator venues and community rinks to host lighter traffic dry floor events.

With the continued benefits of the engineered WAFFLE underside design found in our

**ICECap**® **Pro** products, these 5/8" X 48" X 96" ice covering panels weigh only 33 lbs., and are a perfect solution for venues that have fewer changeovers.