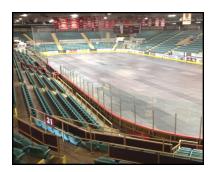

**ICECAP®** Lite-Duty Our light-use conversion floor, designed and sold at a price point that makes it more affordable for smaller spectator venues and community rinks to host lighter traffic dry floor events.

With the continued benefits of the engineered WAFFLE underside design found in our

**ICECap**® **Pro** products, these 5/8" X 48" X 96" ice covering panels weigh only 33 lbs., and are a perfect solution for venues that have fewer changeovers.