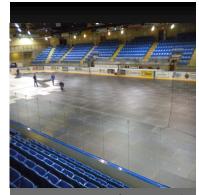

## A SpaceAge Synthetics Product

Any size ice surface can be quickly and efficiently covered with ICECap® Lite-Duty using a small crew. The panels can safely remain in place for many days without fear of sticking to the ice.

IceCap® Lite-Duty

FOR HUNDREDS OF

MULTI-PURPOSE ARENAS

WORLDWIDE

<sup>\*</sup>Please see other side for more important product information.

For More Information Please Contact

Mike Bilodeau

Arena Products Manager
Independent Representative

### THE **ICECOP**® Lite-Duty GUARANTEE

Manufacturing the patented WAFFLE composite panels since 1997, **IceCap**® conversion floors are utilized in hundreds of multi-purpose arenas world wide.

All **IceCap**® products are manufactured by skilled employees under a Quality Management System that is registered to ISO 9001:2008, ensuring your conversion floor meets the highest approved international standards.