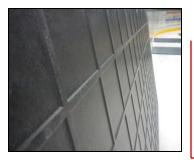

#### WHAT IS ICECUP®

**ICECOP**<sup>®</sup> is the ultimate solution for converting any ice surface into a dry floor, able to host a wide variety of events.

- Polyurethane, fiberglass-reinforced panels
- 5/8" X 4' X 8'
- Patented "waffle" underside, engineered to provide excellent insulating properties by trapping cold air below the panel
- Easy to install, clean and store until the next event
- Light weight
- Good impact strength
- Highly durable
- Closed cell composite is non-absorbent
- Will not swell, flake or delaminate

With the continued benefits of the engineered WAFFLE underside design found in our

**ICECap**® **Pro** products, these 5/8" X 48" X 96" ice covering panels weigh only 33 lbs., and are a perfect solution for venues that have fewer changeovers.