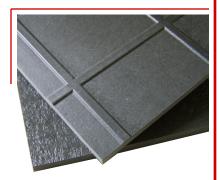

#### WHAT IS ICECUP®

**ICECOP**<sup>®</sup> is the ultimate solution for converting any ice surface into a dry floor, able to host a wide variety of events.

- Polyurethane, fiberglass-reinforced panels
- 5/8" X 4' X 8'
- Patented "waffle" underside, engineered to provide excellent insulating properties by trapping cold air below the panel
- Easy to install, clean and store until the next event
- Light weight
- Good impact strength
- Highly durable
- Closed cell composite is non-absorbent
- Will not swell, flake or delaminate

With the continued benefits of the engineered WAFFLE underside design found in our

**ICECap**® **Pro** products, these 5/8" X 48" X 96" ice covering panels weigh only 33 lbs., and are a perfect solution for venues that have fewer changeovers.